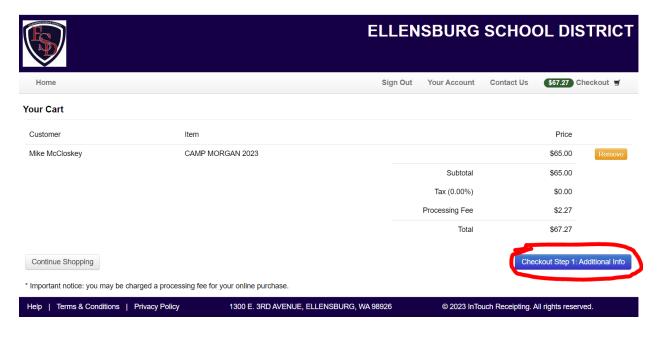

Step 5: Click "Camp Morgan"

Step 6: Identify the number of registrations you want to buy, then click "Buy"

**Step 7:** Click "Checkout" at the top of the screen.

Step 8: Click "Checkout Step 1: Additional Info