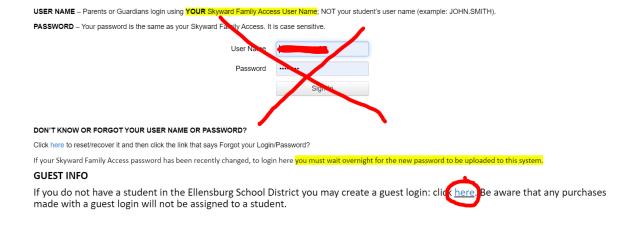

## **REGISTERING FOR CAMP MORGAN**

Step 1: Go to esd401.org/middleschool. Then click on "ONLINE PAYMENTS"

**Step 2** – Login as a guest. Your Skyward from elementary school may not work, so use the guest login.