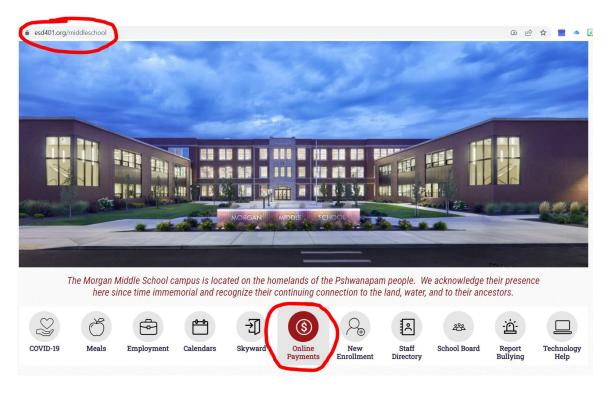

## **REGISTERING FOR CAMP MORGAN**

Step 1: Go to esd401.org/middleschool. Then click on "ONLINE PAYMENTS"

**Step 2** – Login as a guest. Your Skyward from elementary school may not work, so use the guest login.