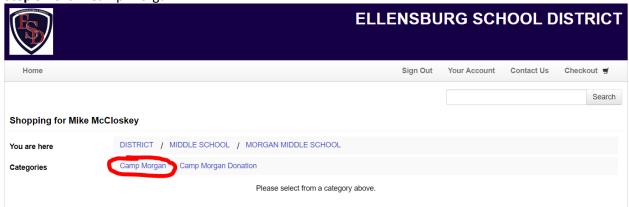

Step 5: Click "Camp Morgan"

Step 6: Identify the number of registrations you want to buy, then click "Buy"

**Step 7:** Click "Checkout" at the top of the screen.

Step 8: Click "Checkout Step 1: Additional Info