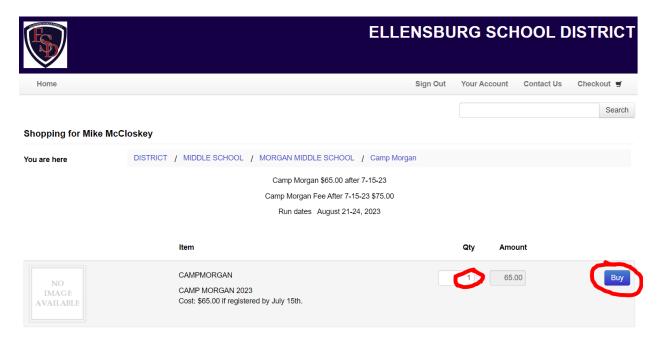

Step 5: Click "Camp Morgan"

Step 6: Identify the number of registrations you want to buy, then click "Buy"

**Step 7:** Click "Checkout" at the top of the screen.

Step 8: Click "Checkout Step 1: Additional Info