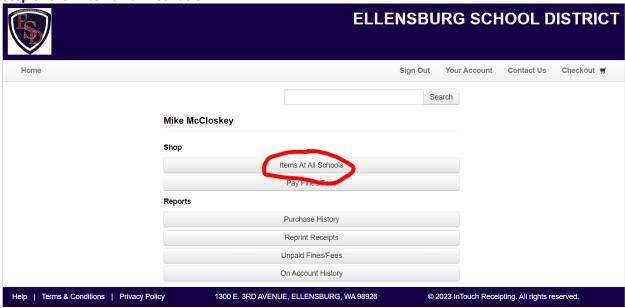

Welcome to the Ellensburg School District online payment site.

What you can buy here: ASB Cards, Yearbooks, Chromebook Insurance, Camp Morgan, and MORE!

Step 3: Click "Items At All Schools"

Step 4: Click "MIDDLE SCHOOL", then "MORGAN MIDDLE SCHOOL"