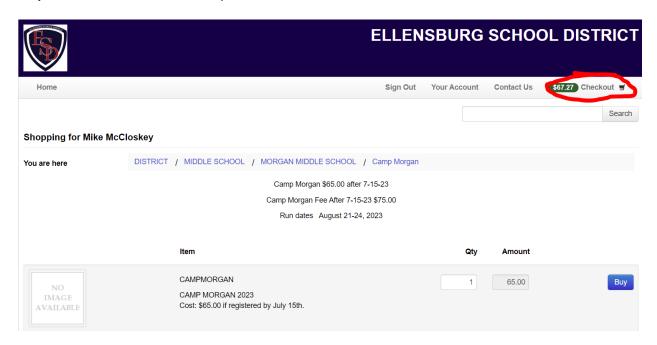

Step 5: Click "Camp Morgan"

Step 6: Identify the number of registrations you want to buy, then click "Buy"

**Step 7:** Click "Checkout" at the top of the screen.

Step 8: Click "Checkout Step 1: Additional Info